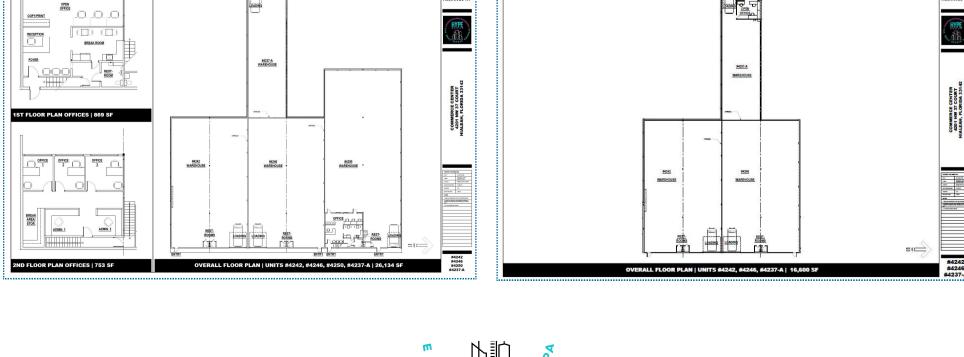

#### HIGHLIGHTS

- +/- 6,600 SF
- Fully Functioning AC
- Expansive high ceilings
- User-friendly and practical layout
- Ample space for versatile use
- Can be leased on it's own or combined with units: #4237-A, #4246,
   #4250 with a total of 26,134 SF

# DATEY

OPEN OPEN

UP TO 26,134 SQFT

**Pablo Vignolo** (305) 303-3837 pablo@thehypegroup.com **Raul Pino** (786) 503-5583

raul@thehypegroup.com