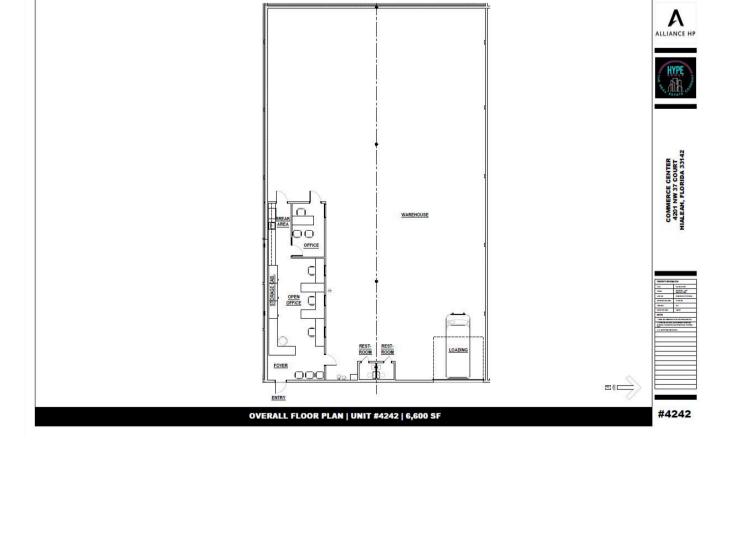

# 6,600 SQFT

**CONCEPT FLOOR PLANS** 

4201 NW 37TH CT - UNIT 4242

Unit #4242

Unit SF Available Date Available
#4242 +/- 6,600 SF Immediately

**Reach Out For Leasing Information** 

Looking for spaces of different sizes than those listed? Please reach out to us—we may be able to adjust to meet your requirements.

#### HIGHLIGHTS

- +/- 6,600 SF
- Fully Functioning AC
- Expansive high ceilings
- User-friendly and practical layout
- Ample space for versatile use
- Can be leased on it's own or combined with units: #4237-A, #4246,
   #4250 with a total of 26,134 SF