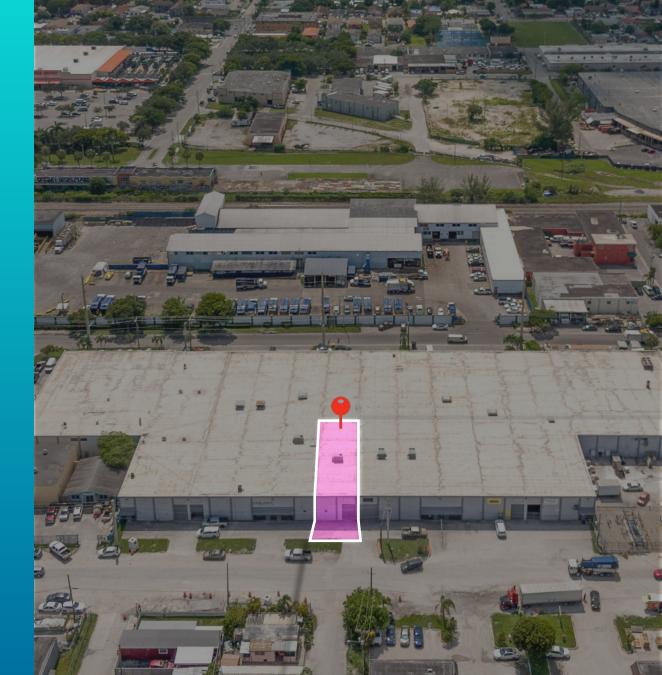

4201 NW 37TH CT - UNIT 4242

### ABOUT THE PROPERTY

Prime Industrial Warehouse

Located on NW 37th Court, just minutes from Miami International Airport and key expressways, this unit provides +/- 6,600 square feet of rentable space. The facility offers a variety of available spaces to suit different needs, with features including multiple over sized grade-level doors for easy access and 18' clear ceiling heights that facilitate efficient operations. Explore the numerous possibilities for your business in this strategically positioned space.