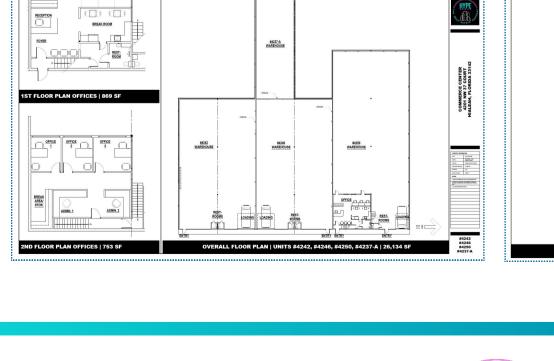

## **HIGHLIGHTS**

- +/- 3,300 SF
- Ample space for versatile use
- Expansive high ceilings
- User-friendly and practical layout
- Can be leased on it's own or combined with units: #4242, #4246, #4250 with a total of 26,134 SF

# **UP TO 26,134 SQFT**

**Pablo Vignolo** 

pablo@thehypegroup.com

(305) 303-3837

**Raul Pino** (786) 503-5583 raul@thehypegroup.com