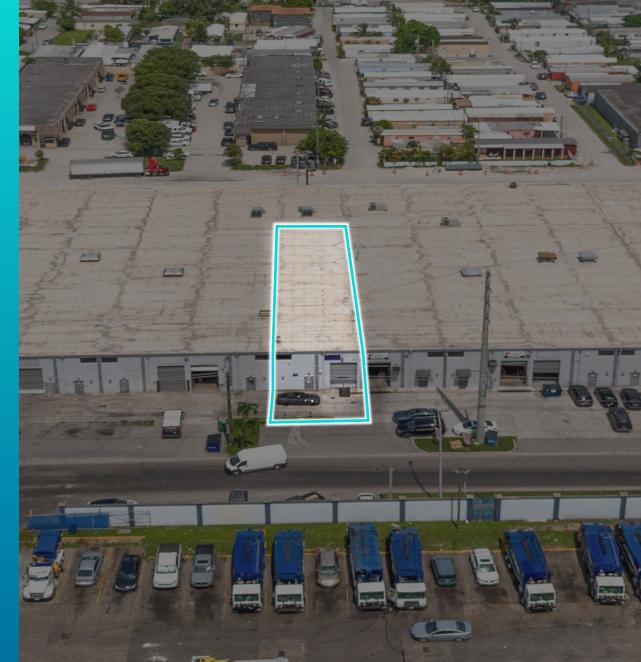

### **ABOUT THE PROPERTY**

Prime Industrial Warehouse

Located on NW 37th Court, just minutes from Miami International Airport and key expressways, this unit provides +/- 3,300 square feet of rentable space. The facility offers a variety of available spaces to suit different needs, with features including multiple over sized grade-level doors for easy access and 18' clear ceiling heights that facilitate efficient operations. Explore the numerous possibilities for your business in this strategically positioned space.

4201 NW 37TH CT - UNIT 4237-A

## **HIGHLIGHTS**

- +/- 3,300 SF
- Ample space for versatile use
- Expansive high ceilings
- User-friendly and practical layout
- Can be leased on it's own or combined with units: #4242, #4246, #4250 with a total of 26,134 SF