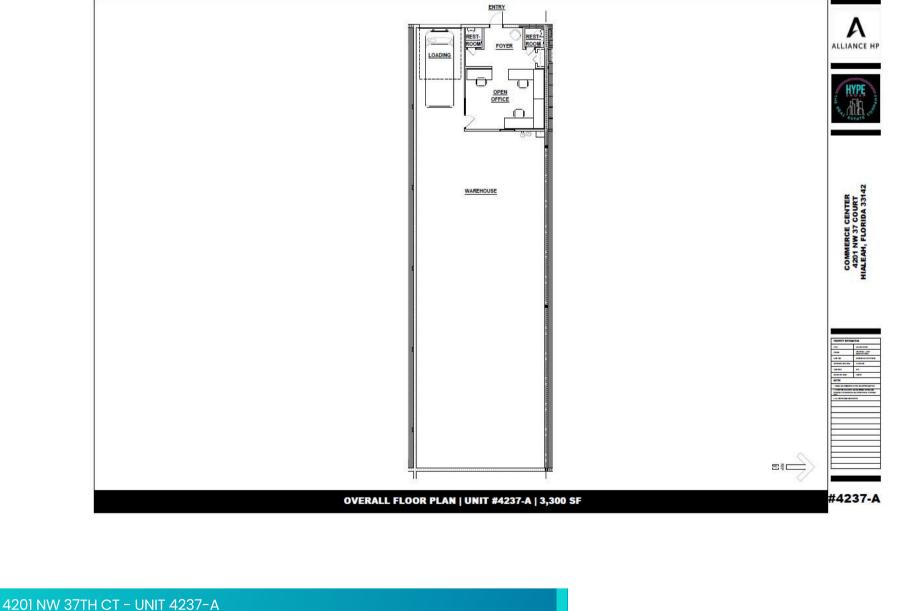

Unit #4237-A

Unit **SF Available Date Available** #4237-A +/- 3,300 SF **Immediately** 

**Reach Out For Leasing Information** 

Looking for spaces of different sizes than those listed? Please reach out to us—we may be able to adjust to meet your requirements.

4201 NW 37TH CT - UNIT 4237-A

**UNIT # 4237-A PHOTOS:** 

www.thehypegroup.com

**FLOOR PLAN** 

4201 NW 37TH CT - UNIT 4237-A

## 3,300 SQFT

**CONCEPT FLOOR PLANS** 