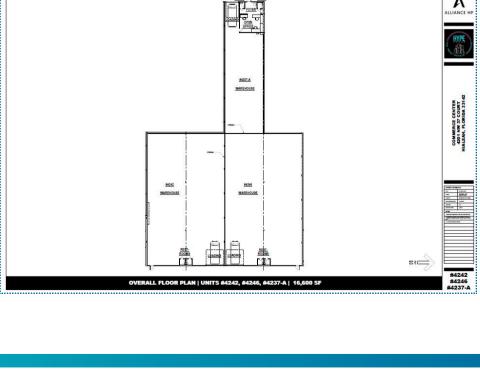

## **HIGHLIGHTS**

- +/- 3,300 SF
- Ample space for versatile use
- Expansive high ceilings
- User-friendly and practical layout
- Can be leased on it's own or combined with units: #4242, #4246, #4250 with a total of 26,134 SF

# **UP TO 26,134 SQFT**

**Pablo Vignolo** 

pablo@thehypegroup.com

(305) 303-3837

**Raul Pino** (786) 503-5583 raul@thehypegroup.com