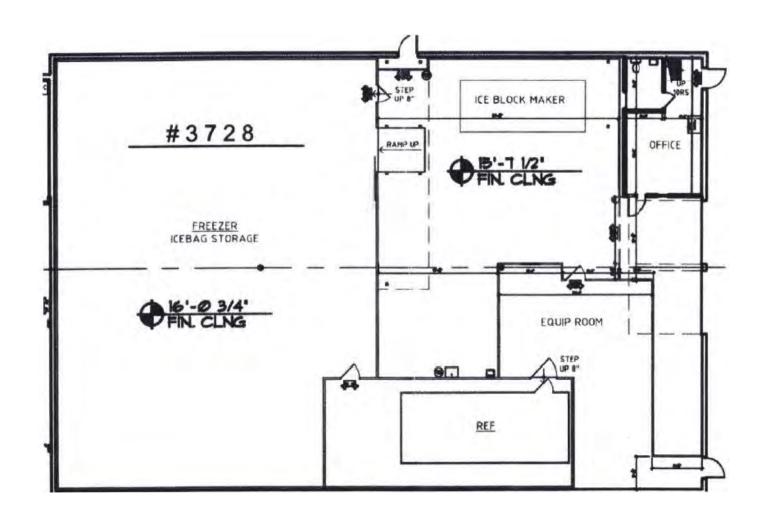

*ABOUT THE PROPERTY**

### Prime Industrial Warehouse

Located on NW 37th Court, just minutes from Miami International Airport and key expressways, this unit provides +/- 7,000 square feet of rentable space. The facility offers a variety of available spaces to suit different needs, with features including multiple over sized grade-level doors for easy access and 18' clear ceiling heights that facilitate efficient operations. Explore the numerous possibilities for your business in this strategically positioned space.



## **CURRENT AVAILABLE SPACE:**



### **HIGHLIGHTS**

- +/- 7,000 SF
- Office space available
- Dedicated Cold Storage
- Decentralized system
- Small private yard on the side of the property
- Space is fully insulated

#### **UNIT # 3728 PHOTOS:**







# **FLOOR PLAN:**







(305) 303-3837

pablo@thehypegroup.com

### **Raul Pino**

(786) 503-5583

raul@thehypegroup.com