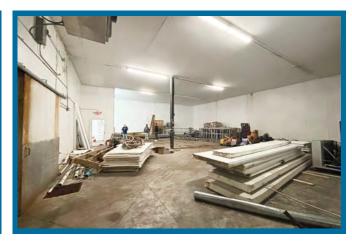

/ Warehouse



### **ABOUT THE PROPERTY**

### Prime Industrial Warehouse

Located on NW 37th Court, just minutes from Miami International Airport and key expressways, this unit provides +/- 7,000 square feet of rentable space. The facility offers a variety of available spaces to suit different needs, with features including multiple over sized grade-level doors for easy access and 18' clear ceiling heights that facilitate efficient operations. Explore the numerous possibilities for your business in this strategically positioned space.



## **CURRENT AVAILABLE SPACE:**



### **HIGHLIGHTS**

- +/- 7,000 SF
- Office space available
- Dedicated Cold Storage
- Decentralized system
- Small private yard on the side of the property
- Space is fully insulated

#### **UNIT # 3728 PHOTOS:**







# **FLOOR PLAN:**







(305) 303-3837

pablo@thehypegroup.com

### **Raul Pino**

(786) 503-5583

raul@thehypegroup.com