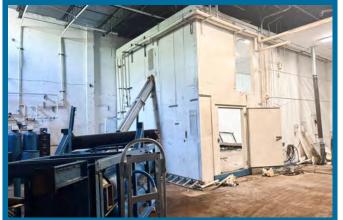

rial / Warehouse



### **ABOUT THE PROPERTY**

### Prime Industrial Warehouse

Located on NW 37th Court, just minutes from Miami International Airport and key expressways, this unit provides +/- 7,000 square feet of rentable space. The facility offers a variety of available spaces to suit different needs, with features including multiple over sized grade-level doors for easy access and 18' clear ceiling heights that facilitate efficient operations. Explore the numerous possibilities for your business in this strategically positioned space.



## **CURRENT AVAILABLE SPACE:**



### **HIGHLIGHTS**

- +/- 7,000 SF
- Office space available
- Dedicated Cold Storage
- Decentralized system
- Small private yard on the side of the property
- Space is fully insulated

#### **UNIT # 3728 PHOTOS:**







# **FLOOR PLAN:**







(305) 303-3837

pablo@thehypegroup.com

### **Raul Pino**

(786) 503-5583

raul@thehypegroup.com