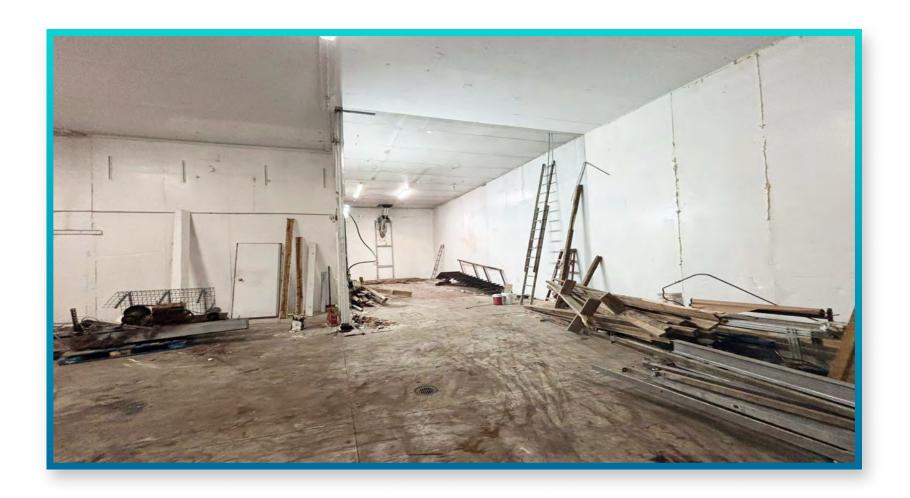

+/- 7,000 SF | Immediately    |

#### **Reach Out For Leasing Information**

Looking for spaces of different sizes than those listed? Please reach out to us—we may be able to adjust to meet your requirements.

Industrial / Warehouse



### **ABOUT THE PROPERTY**

### Prime Industrial Warehouse

Located on NW 37th Court, just minutes from Miami International Airport and key expressways, this unit provides +/- 7,000 square feet of rentable space. The facility offers a variety of available spaces to suit different needs, with features including multiple over sized grade-level doors for easy access and 18' clear ceiling heights that facilitate efficient operations. Explore the numerous possibilities for your business in this strategically positioned space.



## **CURRENT AVAILABLE SPACE:**



### **HIGHLIGHTS**

- +/- 7,000 SF
- Office space available
- Dedicated Cold Storage
- Decentralized system
- Small private yard on the side of the property
- Space is fully insulated

#### **UNIT # 3728 PHOTOS:**







# **FLOOR PLAN:**







(305) 303-3837

pablo@thehypegroup.com

### **Raul Pino**

(786) 503-5583

raul@thehypegroup.com