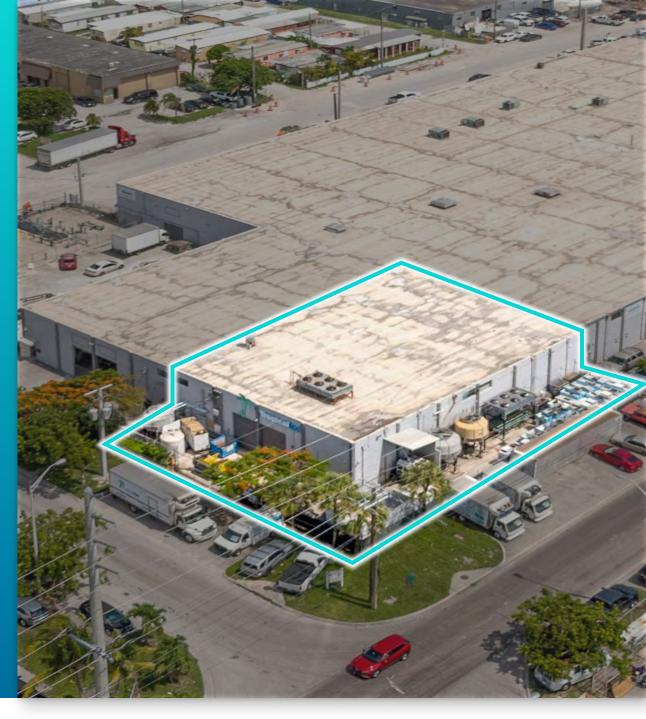

# **FOR LEASE**

4201 NW 37th CT MIAMI FL 33137

Unit #3728

| Unit  | SF Available | Date Available |
|-------|--------------|----------------|
| #3728 | +/- 7,000 SF | Immediately    |

### Prime Industrial Warehouse

Located on NW 37th Court, just minutes from Miami International Airport and key expressways, this unit provides +/- 7,000 square feet of rentable space. The facility offers a variety of available spaces to suit different needs, with features including multiple over sized grade-level doors for easy access and 18' clear ceiling heights that facilitate efficient operations. Explore the numerous possibilities for your business in this strategically positioned space.