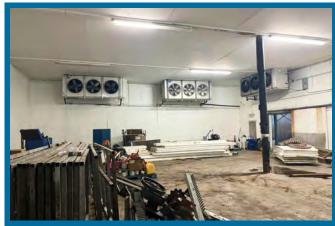

al / Warehouse



### **ABOUT THE PROPERTY**

### Prime Industrial Warehouse

Located on NW 37th Court, just minutes from Miami International Airport and key expressways, this unit provides +/- 7,000 square feet of rentable space. The facility offers a variety of available spaces to suit different needs, with features including multiple over sized grade-level doors for easy access and 18' clear ceiling heights that facilitate efficient operations. Explore the numerous possibilities for your business in this strategically positioned space.



## **CURRENT AVAILABLE SPACE:**



### **HIGHLIGHTS**

- +/- 7,000 SF
- Office space available
- Dedicated Cold Storage
- Decentralized system
- Small private yard on the side of the property
- Space is fully insulated

#### **UNIT # 3728 PHOTOS:**







# **FLOOR PLAN:**







(305) 303-3837

pablo@thehypegroup.com

### **Raul Pino**

(786) 503-5583

raul@thehypegroup.com