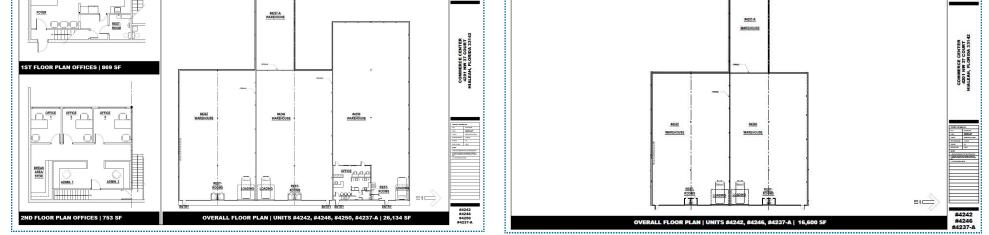

## **CONCEPT FLOOR PLANS** UP TO 26,134 SQFT

## **HIGHLIGHTS**

- +/- 6,600 SF
- Expansive space
- High ceilings
- Fully functioning AC
- Can be leased on it's own or combined with units: #4242, #4237-A, #4250 with a total of 26,134 SF

**UNIT # 4246 PHOTOS:** 