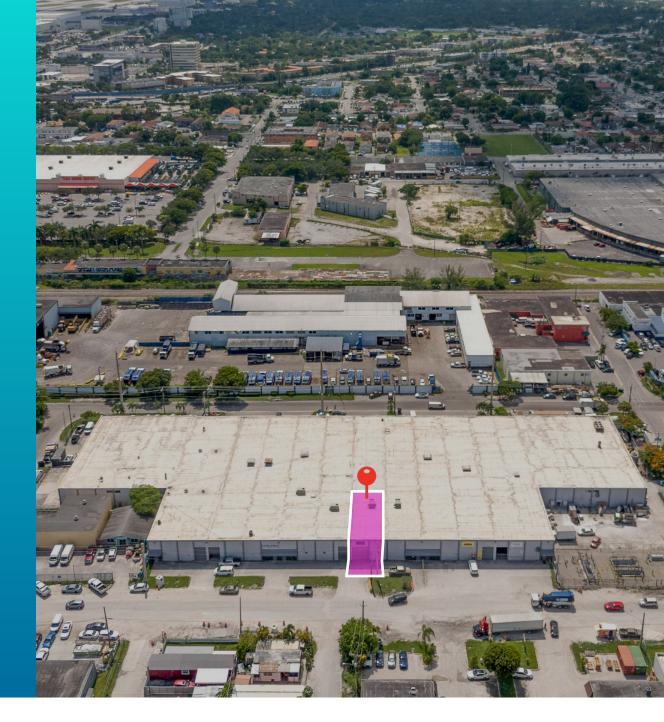

# **FOR LEASE**

4201 NW 37th CT MIAMI FL 33137 Unit #4246

| Unit  | SF Available | Date Available |
|-------|--------------|----------------|
| #4246 | +/- 6,600 SF | Immediately    |

#### Prime Industrial Warehouse 🕌

Located on NW 37th Court, just minutes from Miami International Airport and key expressways, this unit provides +/- 6,600 square feet of rentable space. The facility offers a variety of available spaces to suit different needs, with features including multiple over sized grade-level doors for easy access and 18' clear ceiling heights that facilitate efficient operations. Explore the numerous possibilities for your business in this strategically positioned space.

## **HIGHLIGHTS**

- +/- 6,600 SF
- Expansive space
- High ceilings
- Fully functioning AC
- Can be leased on it's own or combined with units: #4242, #4237-A, #4250 with a total of 26,134 SF

**UNIT # 4246 PHOTOS:** 