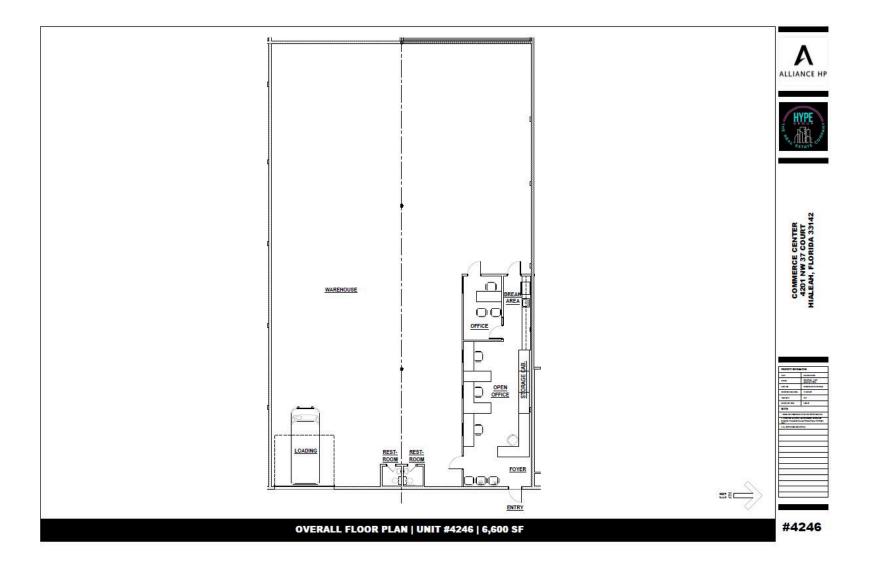

## **SPACE OVERVIEW** 6,600 SQFT

## **HIGHLIGHTS**

- +/- 6,600 SF
- Expansive space
- High ceilings
- Fully functioning AC
- Can be leased on it's own or combined with units: #4242, #4237-A, #4250 with a total of 26,134 SF

**UNIT # 4246 PHOTOS:** 

#### Prime Industrial Warehouse 🕌

Located on NW 37th Court, just minutes from Miami International Airport and key expressways, this unit provides +/- 6,600 square feet of rentable space. The facility offers a variety of available spaces to suit different needs, with features including multiple over sized grade-level doors for easy access and 18' clear ceiling heights that facilitate efficient operations. Explore the numerous possibilities for your business in this strategically positioned space.