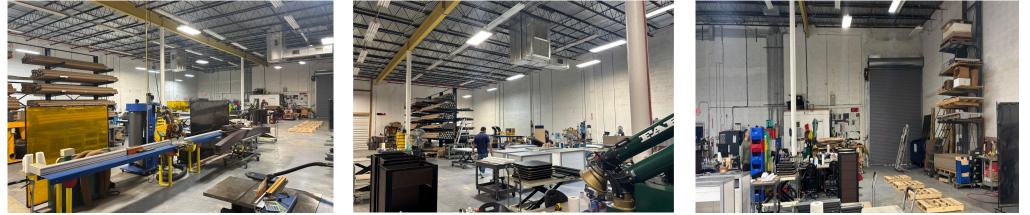

## **HIGHLIGHTS**

- +/- 6,600 SF
- Expansive space
- High ceilings
- Fully functioning AC
- Can be leased on it's own or combined with units: #4242, #4237-A, #4250 with a total of 26,134 SF

**UNIT # 4246 PHOTOS:** 