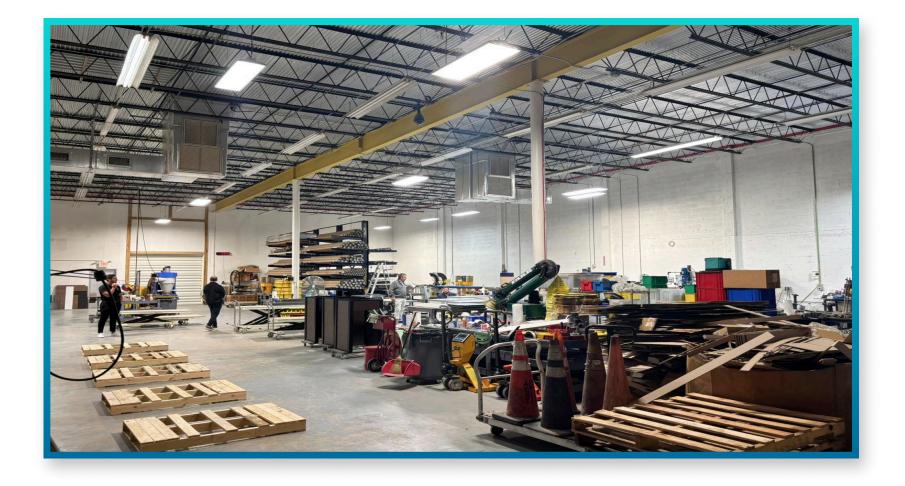

## **HIGHLIGHTS**

- +/- 6,600 SF
- Expansive space
- High ceilings
- Fully functioning AC
- Can be leased on it's own or combined with units: #4242, #4237-A, #4250 with a total of 26,134 SF

**UNIT # 4246 PHOTOS:** 