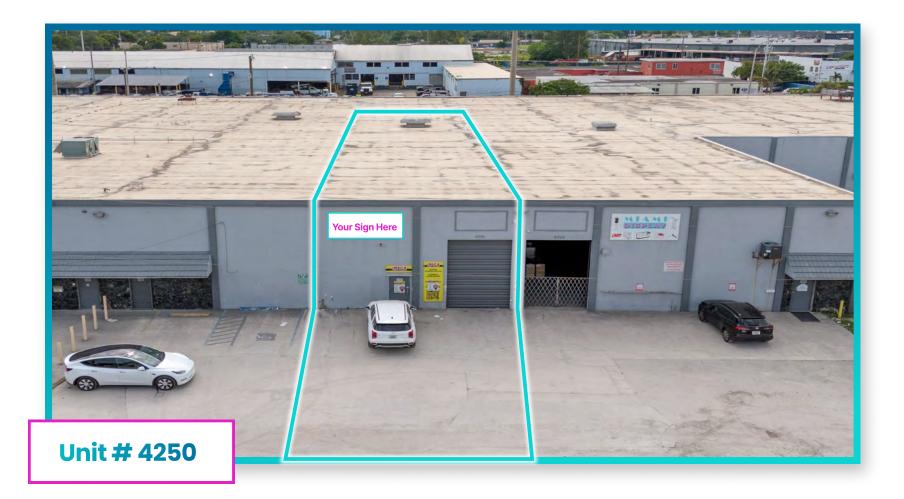

#### Unit #4250

| Unit  | SF Available | Date Available |
|-------|--------------|----------------|
| #4250 | +/- 9,534 SF | Immediately    |

#### UNIT # 4250 PHOTOS: