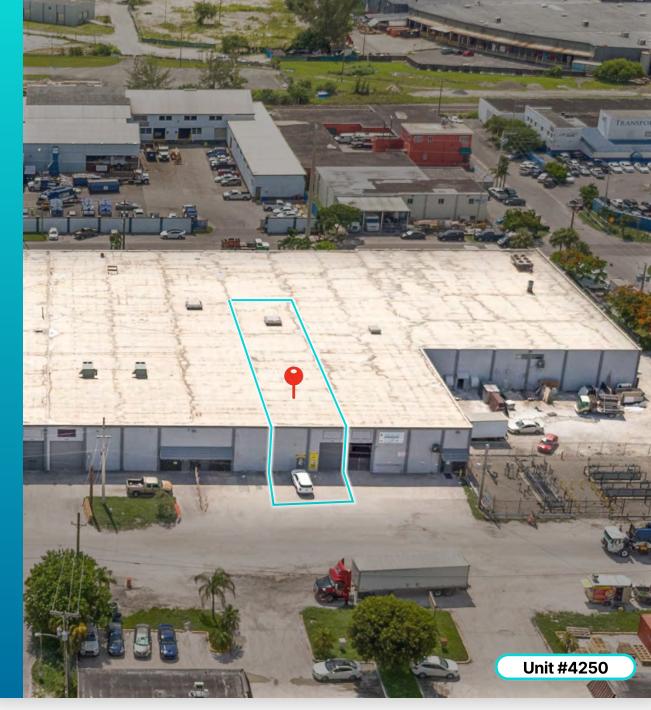

#### Unit #4250

| Unit  | SF Available | Date Available |
|-------|--------------|----------------|
| #4250 | +/- 9,534 SF | Immediately    |

#### Prime Industrial Warehouse 🕌

Located on NW 37th Court, just minutes from Miami International Airport and key expressways, this unit provides +/- 9,534 square feet of rentable space. The facility offers a variety of available spaces to suit different needs, with features including multiple over sized grade-level doors for easy access and 18' clear ceiling height that facilitate efficient operations. Explore the numerous possibilities for your business in this strategically positioned space.