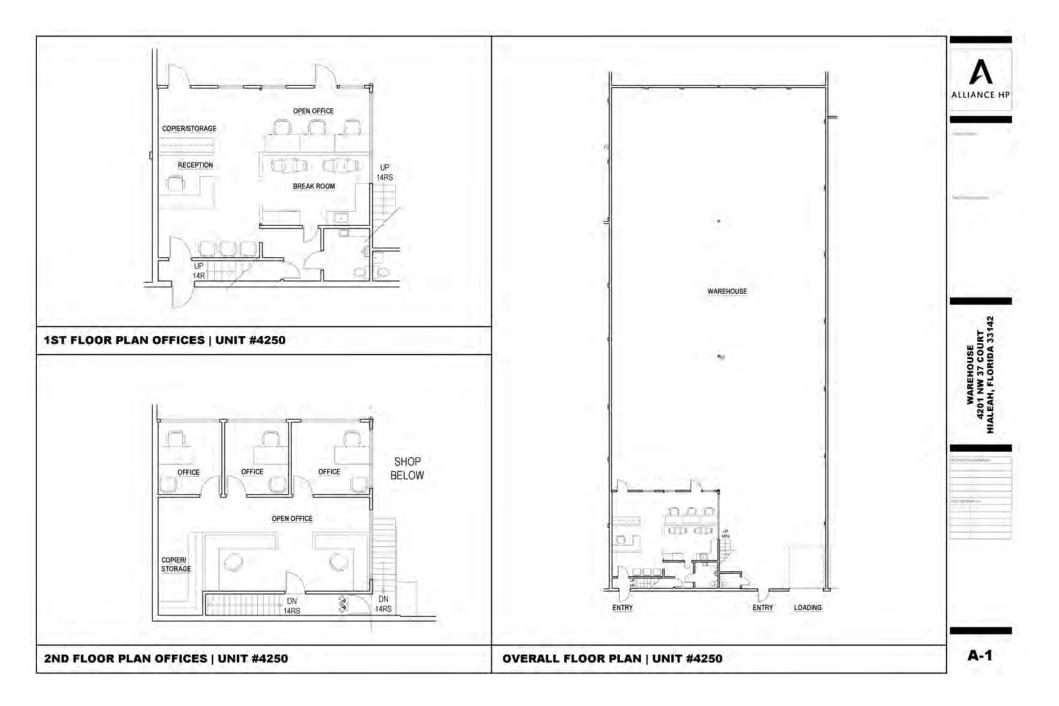

THE PROPERTY**

# HYPE RE RE CO

#### Prime Industrial Warehouse 🕌

Located on NW 37th Court, just minutes from Miami International Airport and key expressways, this unit provides +/- 9,534 square feet of rentable space. The facility offers a variety of available spaces to suit different needs, with features including multiple over sized grade-level doors for easy access and 18' clear ceiling height that facilitate efficient operations. Explore the numerous possibilities for your business in this strategically positioned space.

# **CURRENT AVAILABLE SPACE:**



## **HIGHLIGHTS**

- +/- 9,534 SF
- Updated and modern office space
- Expansive 18' clear height ceiling
- User-friendly and practical layout
- Ample space for versatile use

#### UNIT # 4250 PHOTOS:



# UNIT # 4250 FLOOR PLAN:





## Pablo Vignolo

(305) 303-3837 pablo@thehypegroup.com

#### **Raul Pino**

(786) 503-5583 raul@thehypegroup.com



219 NW 20th St #101 Miami, FL 33127