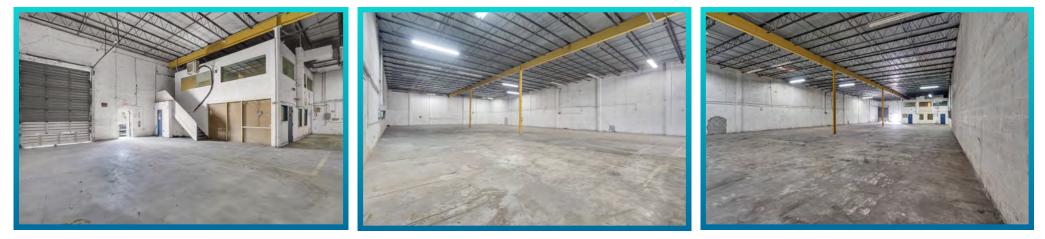

trial / Warehouse

## **ABOUT THE PROPERTY**

# HYPE RE RE CO

#### Prime Industrial Warehouse 🕌

Located on NW 37th Court, just minutes from Miami International Airport and key expressways, this unit provides +/- 9,534 square feet of rentable space. The facility offers a variety of available spaces to suit different needs, with features including multiple over sized grade-level doors for easy access and 18' clear ceiling height that facilitate efficient operations. Explore the numerous possibilities for your business in this strategically positioned space.

# **CURRENT AVAILABLE SPACE:**



## **HIGHLIGHTS**

- +/- 9,534 SF
- Updated and modern office space
- Expansive 18' clear height ceiling
- User-friendly and practical layout
- Ample space for versatile use

#### UNIT # 4250 PHOTOS:



# UNIT # 4250 FLOOR PLAN:





## Pablo Vignolo

(305) 303-3837 pablo@thehypegroup.com

#### **Raul Pino**

(786) 503-5583 raul@thehypegroup.com



219 NW 20th St #101 Miami, FL 33127