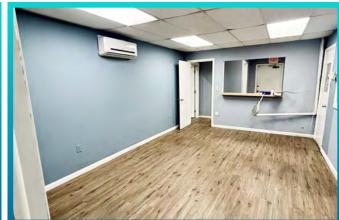

## **ABOUT THE PROPERTY**

### Prime Industrial Warehouse

Located on NW 37th Court, just minutes from Miami International Airport and key expressways, this unit provides +/- 3,990 square feet of rentable space. The facility offers a variety of available spaces to suit different needs, with features including multiple over sized grade-level doors for easy access and 18' clear ceiling heights that facilitate efficient operations. Explore the numerous possibilities for your business in this strategically positioned space.



# **CURRENT AVAILABLE SPACE:**



### **HIGHLIGHTS**

- +/- 3,990 SF
- Expansive 18' clear height
- Two bay doors strategically located at each end
- Significant parking space available
- Flexible layout, divisible into two separate spaces

#### UNIT # 4239 PHOTOS:







# **UNIT # 4239 FLOOR PLAN:**







(305) 303-3837

pablo@thehypegroup.com

### **Raul Pino**

(786) 503-5583

raul@thehypegroup.com