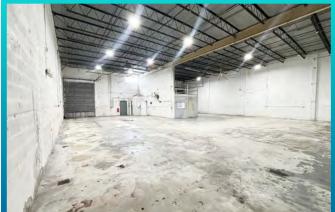

### **ABOUT THE PROPERTY**

### Prime Industrial Warehouse

Located on NW 37th Court, just minutes from Miami International Airport and key expressways, this unit provides +/- 3,990 square feet of rentable space. The facility offers a variety of available spaces to suit different needs, with features including multiple over sized grade-level doors for easy access and 18' clear ceiling heights that facilitate efficient operations. Explore the numerous possibilities for your business in this strategically positioned space.



# **CURRENT AVAILABLE SPACE:**



### **HIGHLIGHTS**

- +/- 3,990 SF
- Expansive 18' clear height
- Two bay doors strategically located at each end
- Significant parking space available
- Flexible layout, divisible into two separate spaces

#### UNIT # 4239 PHOTOS:







# **UNIT # 4239 FLOOR PLAN:**







(305) 303-3837

pablo@thehypegroup.com

### **Raul Pino**

(786) 503-5583

raul@thehypegroup.com