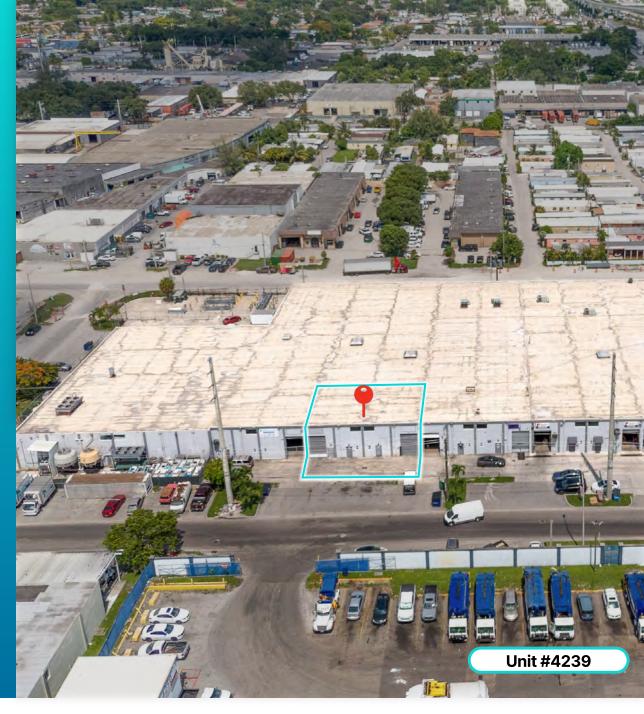

# **FOR LEASE**

4201 NW 37th CT MIAMI FL 33137
Unit #4239

| Unit  | SF Available | Date Available |
|-------|--------------|----------------|
| #4239 | +/- 3,990 SF | Immediately    |

### Prime Industrial Warehouse

Located on NW 37th Court, just minutes from Miami International Airport and key expressways, this unit provides +/- 3,990 square feet of rentable space. The facility offers a variety of available spaces to suit different needs, with features including multiple over sized grade-level doors for easy access and 18' clear ceiling heights that facilitate efficient operations. Explore the numerous possibilities for your business in this strategically positioned space.