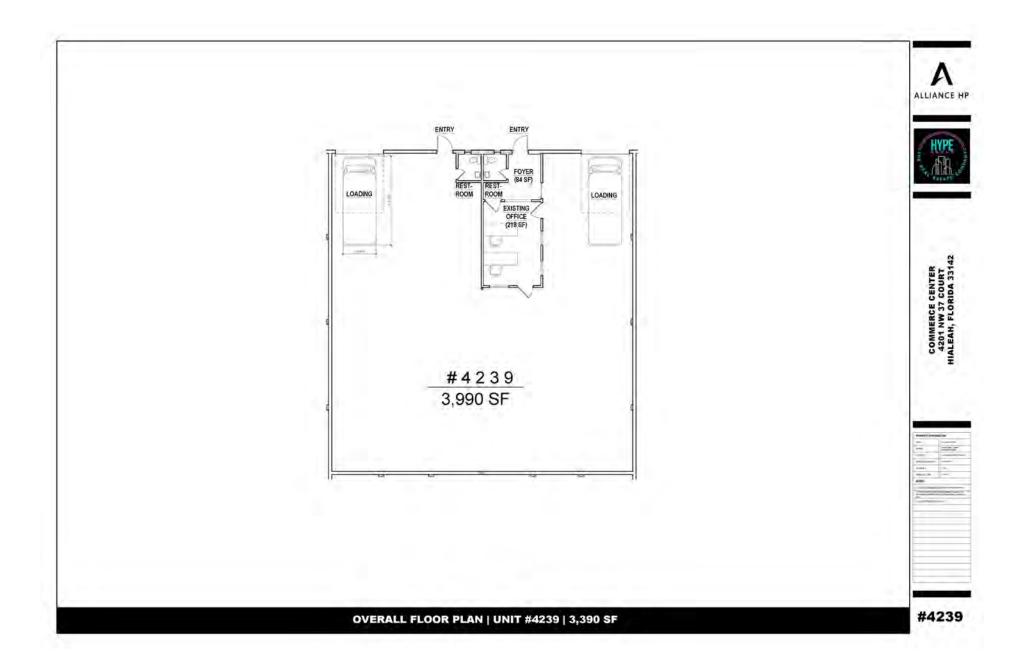

ime Industrial Warehouse

Located on NW 37th Court, just minutes from Miami International Airport and key expressways, this unit provides +/- 3,990 square feet of rentable space. The facility offers a variety of available spaces to suit different needs, with features including multiple over sized grade-level doors for easy access and 18' clear ceiling heights that facilitate efficient operations. Explore the numerous possibilities for your business in this strategically positioned space.



# **CURRENT AVAILABLE SPACE:**



### **HIGHLIGHTS**

- +/- 3,990 SF
- Expansive 18' clear height
- Two bay doors strategically located at each end
- Significant parking space available
- Flexible layout, divisible into two separate spaces

#### UNIT # 4239 PHOTOS:







# **UNIT # 4239 FLOOR PLAN:**







(305) 303-3837

pablo@thehypegroup.com

### **Raul Pino**

(786) 503-5583

raul@thehypegroup.com