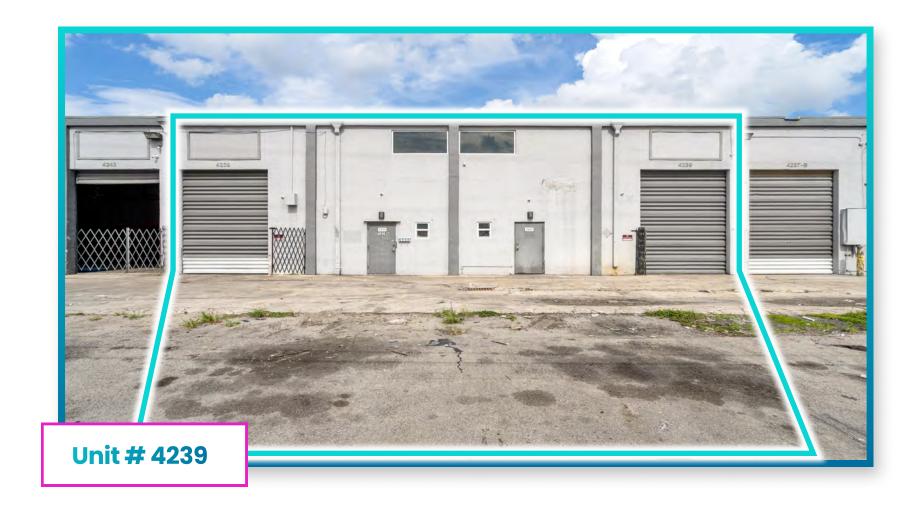

| +/- 3,990 SF | Immediately    |

#### **Reach Out For Leasing Information**

Looking for spaces of different sizes than those listed? Please reach out to us—we may be able to adjust to meet your requirements.

Industrial / Warehouse



### **ABOUT THE PROPERTY**

### Prime Industrial Warehouse

Located on NW 37th Court, just minutes from Miami International Airport and key expressways, this unit provides +/- 3,990 square feet of rentable space. The facility offers a variety of available spaces to suit different needs, with features including multiple over sized grade-level doors for easy access and 18' clear ceiling heights that facilitate efficient operations. Explore the numerous possibilities for your business in this strategically positioned space.



# **CURRENT AVAILABLE SPACE:**



### **HIGHLIGHTS**

- +/- 3,990 SF
- Expansive 18' clear height
- Two bay doors strategically located at each end
- Significant parking space available
- Flexible layout, divisible into two separate spaces

#### UNIT # 4239 PHOTOS:







# **UNIT # 4239 FLOOR PLAN:**







(305) 303-3837

pablo@thehypegroup.com

### **Raul Pino**

(786) 503-5583

raul@thehypegroup.com