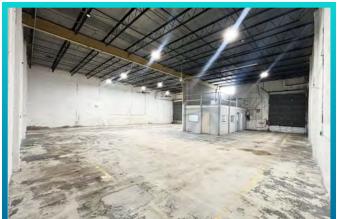

### **ABOUT THE PROPERTY**

### Prime Industrial Warehouse

Located on NW 37th Court, just minutes from Miami International Airport and key expressways, this unit provides +/- 3,990 square feet of rentable space. The facility offers a variety of available spaces to suit different needs, with features including multiple over sized grade-level doors for easy access and 18' clear ceiling heights that facilitate efficient operations. Explore the numerous possibilities for your business in this strategically positioned space.



# **CURRENT AVAILABLE SPACE:**



### **HIGHLIGHTS**

- +/- 3,990 SF
- Expansive 18' clear height
- Two bay doors strategically located at each end
- Significant parking space available
- Flexible layout, divisible into two separate spaces

#### UNIT # 4239 PHOTOS:







# **UNIT # 4239 FLOOR PLAN:**







(305) 303-3837

pablo@thehypegroup.com

### **Raul Pino**

(786) 503-5583

raul@thehypegroup.com