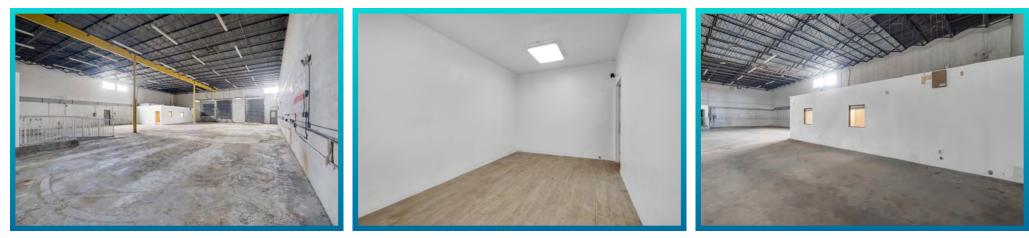

# **HIGHLIGHTS**

- +/- 6,821 SF or 3,410 SF
- Flexible property layout divisible by two
- 3 roll up doors
- Gated yard space
- Dedicated private office space
- Expansive 18' clear height

UNIT # 3725 PHOTOS: