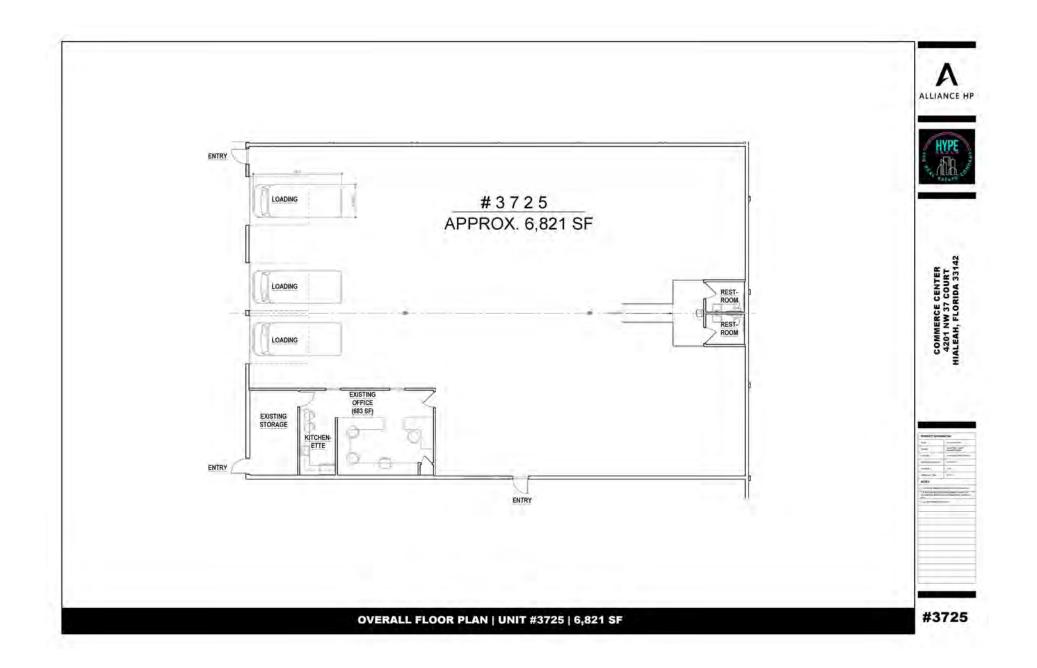

RTY**



### Prime Industrial Warehouse 🕌

Located on NW 37th Court, just minutes from Miami International Airport and key expressways, this unit provides +/- 6,821 SF or 3,410 square feet of rentable space. The facility offers a variety of available spaces to suit different needs, with features including multiple over sized grade-level doors for easy access and 18" clear ceiling heights that facilitate efficient operations. Explore the numerous possibilities for your business in this strategically positioned space.

# **CURRENT AVAILABLE SPACE:**



# **HIGHLIGHTS**

- +/- 6,821 SF or 3,410 SF
- Flexible property layout divisible by two
- 3 roll up doors
- Gated yard space
- Dedicated private office space
- Expansive 18' clear height

UNIT # 3725 PHOTOS:



# **UNIT # 3725 FLOOR PLAN:**





## Pablo Vignolo

(305) 303-3837 pablo@thehypegroup.com

### **Raul Pino**

(786) 503-5583 raul@thehypegroup.com



219 NW 20th St #101 Miami, FL 33127