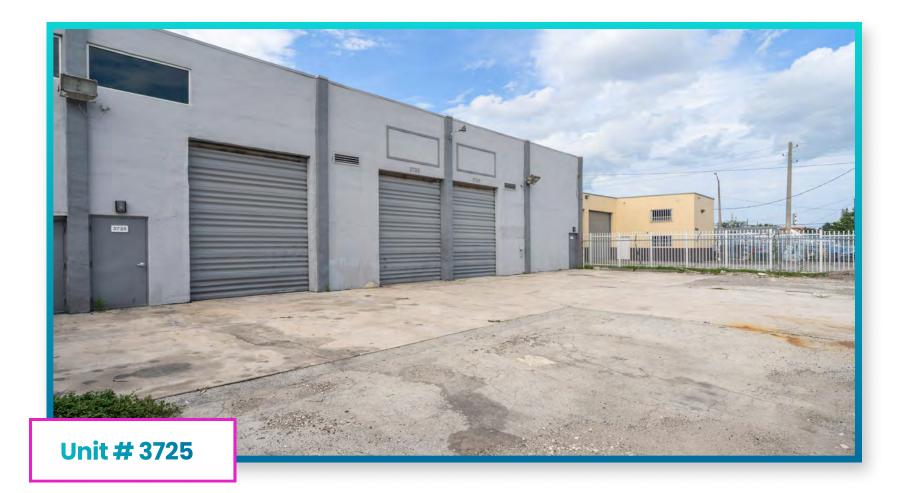

#### Unit #3725

| Unit  | SF Available | Date Available |
|-------|--------------|----------------|
| #3725 | +/- 6,821 SF | Immediately    |

# **HIGHLIGHTS**

- +/- 6,821 SF or 3,410 SF
- Flexible property layout divisible by two
- 3 roll up doors
- Gated yard space
- Dedicated private office space
- Expansive 18' clear height

UNIT # 3725 PHOTOS: