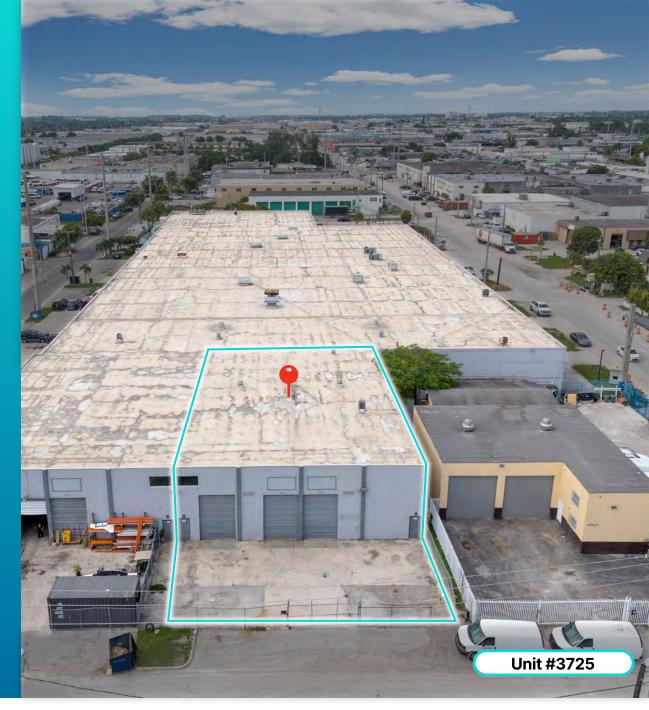

#### Unit #3725

| Unit  | SF Available | Date Available |
|-------|--------------|----------------|
| #3725 | +/- 6,821 SF | Immediately    |

### Prime Industrial Warehouse 🕌

Located on NW 37th Court, just minutes from Miami International Airport and key expressways, this unit provides +/- 6,821 SF or 3,410 square feet of rentable space. The facility offers a variety of available spaces to suit different needs, with features including multiple over sized grade-level doors for easy access and 18" clear ceiling heights that facilitate efficient operations. Explore the numerous possibilities for your business in this strategically positioned space.

# **HIGHLIGHTS**

- +/- 6,821 SF or 3,410 SF
- Flexible property layout divisible by two
- 3 roll up doors
- Gated yard space
- Dedicated private office space
- Expansive 18' clear height

UNIT # 3725 PHOTOS: