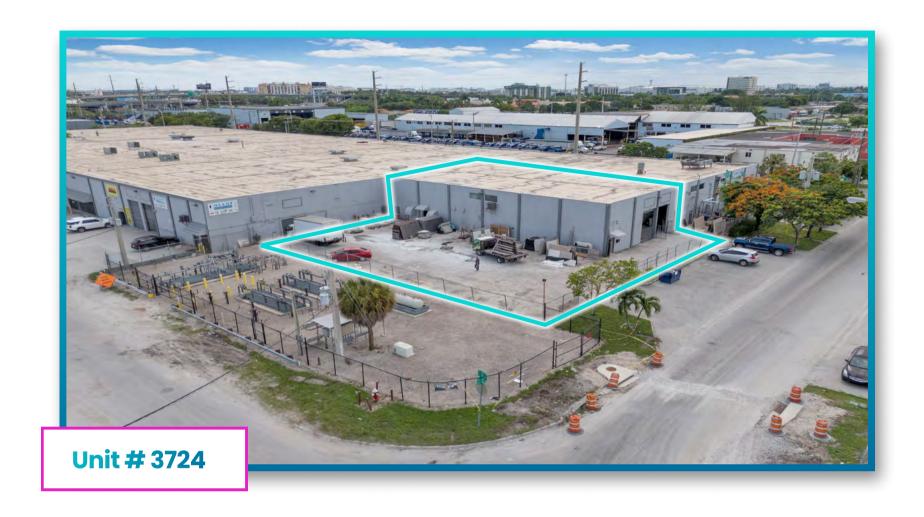

### **HIGHLIGHTS**

- +/- 6,818 SF
- Expansive 18' clear height
- Two large entry doors for easy access
- Secure fenced-in unit
- Included 3,900 SF fenced lot
- Ideal for storing materials and equipment

#### **UNIT # 3724 PHOTOS:**