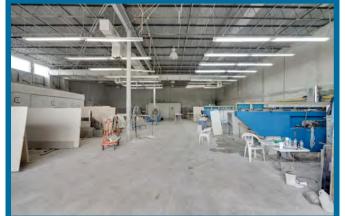

### **ABOUT THE PROPERTY**

### Prime Industrial Warehouse

Located on NW 37th Court, just minutes from Miami International Airport and key expressways, this unit provides +/- 6,818 square feet of rentable space. The facility offers a variety of available spaces to suit different needs, with features including multiple over sized grade-level doors for easy access and 18' clear ceiling heights that facilitate efficient operations. Explore the numerous possibilities for your business in this strategically positioned space.



# **CURRENT AVAILABLE SPACE:**



### **HIGHLIGHTS**

- +/- 6,818 SF
- Expansive 18' clear height
- Two large entry doors for easy access
- Secure fenced-in unit
- Included 3,900 SF fenced lot
- Ideal for storing materials and equipment

#### **UNIT # 3724 PHOTOS:**







## **UNIT # 3724 FLOOR PLAN:**







(305) 303-3837

pablo@thehypegroup.com

### **Raul Pino**

(786) 503-5583

raul@thehypegroup.com