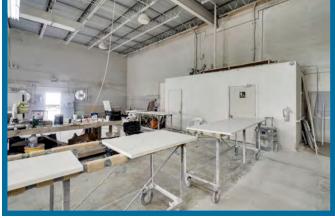

### **ABOUT THE PROPERTY**

### Prime Industrial Warehouse

Located on NW 37th Court, just minutes from Miami International Airport and key expressways, this unit provides +/- 6,818 square feet of rentable space. The facility offers a variety of available spaces to suit different needs, with features including multiple over sized grade-level doors for easy access and 18' clear ceiling heights that facilitate efficient operations. Explore the numerous possibilities for your business in this strategically positioned space.



# **CURRENT AVAILABLE SPACE:**



### **HIGHLIGHTS**

- +/- 6,818 SF
- Expansive 18' clear height
- Two large entry doors for easy access
- Secure fenced-in unit
- Included 3,900 SF fenced lot
- Ideal for storing materials and equipment

#### **UNIT # 3724 PHOTOS:**







## **UNIT # 3724 FLOOR PLAN:**







(305) 303-3837

pablo@thehypegroup.com

### **Raul Pino**

(786) 503-5583

raul@thehypegroup.com