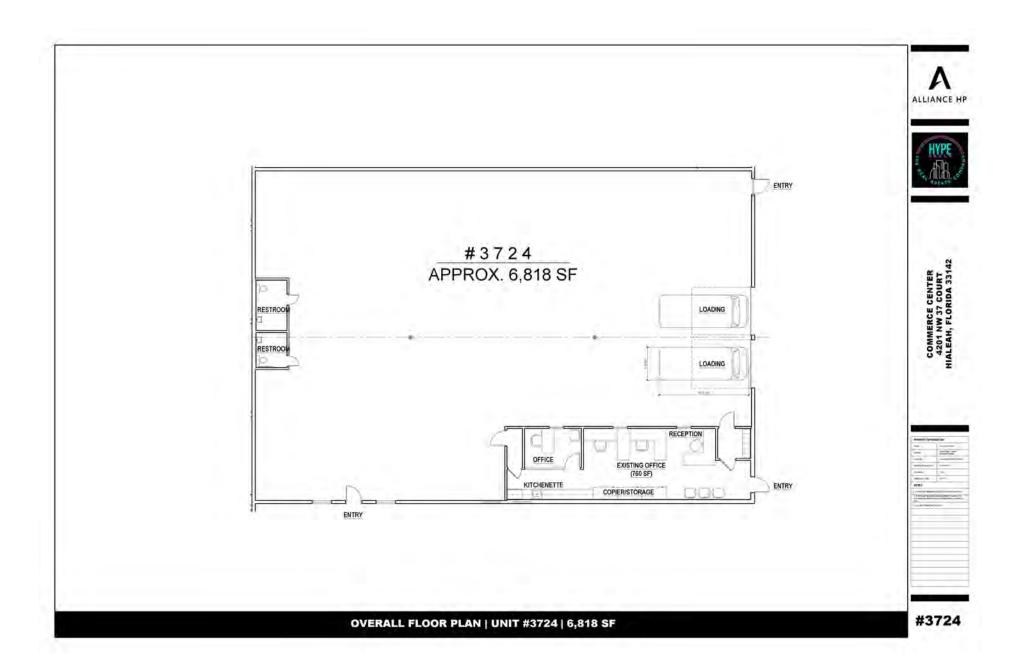

e Industrial Warehouse

Located on NW 37th Court, just minutes from Miami International Airport and key expressways, this unit provides +/- 6,818 square feet of rentable space. The facility offers a variety of available spaces to suit different needs, with features including multiple over sized grade-level doors for easy access and 18' clear ceiling heights that facilitate efficient operations. Explore the numerous possibilities for your business in this strategically positioned space.



# **CURRENT AVAILABLE SPACE:**



### **HIGHLIGHTS**

- +/- 6,818 SF
- Expansive 18' clear height
- Two large entry doors for easy access
- Secure fenced-in unit
- Included 3,900 SF fenced lot
- Ideal for storing materials and equipment

#### **UNIT # 3724 PHOTOS:**







## **UNIT # 3724 FLOOR PLAN:**







(305) 303-3837

pablo@thehypegroup.com

### **Raul Pino**

(786) 503-5583

raul@thehypegroup.com