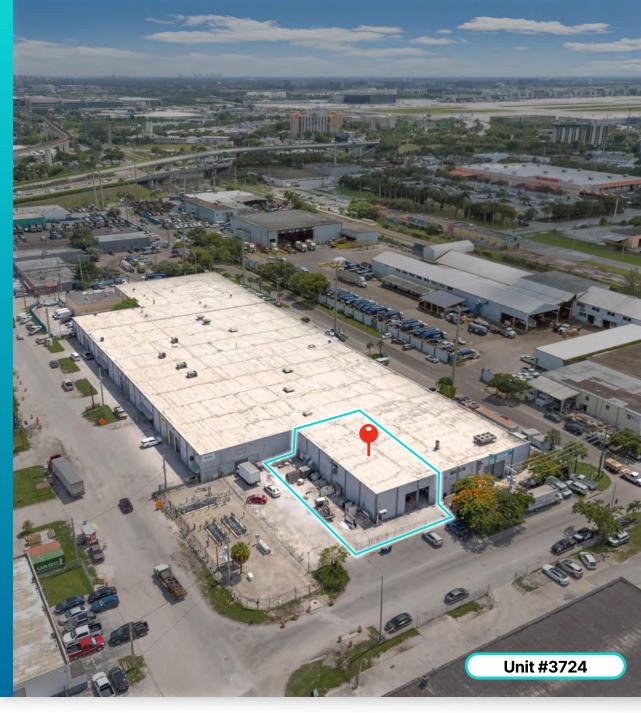

# **FOR LEASE**

4201 NW 37th CT MIAMI FL 33137
Unit #3724

| Unit  | SF Available | Date Available |
|-------|--------------|----------------|
| #3724 | +/- 6,818 SF | Immediately    |

### Prime Industrial Warehouse

Located on NW 37th Court, just minutes from Miami International Airport and key expressways, this unit provides +/- 6,818 square feet of rentable space. The facility offers a variety of available spaces to suit different needs, with features including multiple over sized grade-level doors for easy access and 18' clear ceiling heights that facilitate efficient operations. Explore the numerous possibilities for your business in this strategically positioned space.