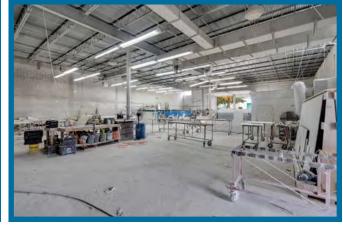

#### **UNIT # 3724 PHOTOS:**

### Prime Industrial Warehouse

Located on NW 37th Court, just minutes from Miami International Airport and key expressways, this unit provides +/- 6,818 square feet of rentable space. The facility offers a variety of available spaces to suit different needs, with features including multiple over sized grade-level doors for easy access and 18' clear ceiling heights that facilitate efficient operations. Explore the numerous possibilities for your business in this strategically positioned space.

### **HIGHLIGHTS**

- +/- 6,818 SF
- Expansive 18' clear height
- Two large entry doors for easy access
- Secure fenced-in unit
- Included 3,900 SF fenced lot
- Ideal for storing materials and equipment